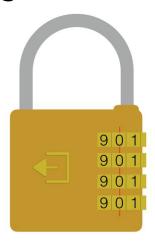

y** 



This app is designed for both iPhone and iPad

Rating: 4+

LINKS

Privacy Policy Developer Website

@ 2016 Breakout EDU

#### Locks by Breakout EDU 44

Details Ratings and Reviews Related

Screenshots Phone



LOCKS is the optional app



your Lock Library for later use. LOCK LIBRARY TIME WARP LOCK DIRECTIONAL LOCK II TEST NUMBER LOCK LOCK FOR SCIENCE GAME DR. JOHNSON LOCK MY OTHER LOCK

Save locks you have created in







# Game Design Assets



http://bit.ly/boeduicons

# Appendix

# Puzzle and Lock Ideas



The WORD you are looking for is 28-7-62-30-25



# What do you get with the following coordinates?

$$D3 + A1 + A3 + A5$$



### Put them in correct order?



# How about sequential order?









Draw the line to connect each pair of coordinates.

## 4 Digit Number Lock











#### 5 Letter Word Lock











Letter Lock Word Options - <a href="http://bit.ly/wordlockoptions">http://bit.ly/wordlockoptions</a>

# 3 Digit Lock Box













## Directional Lock













## Key Lock









## Join the over 25,000 educators in our Facebook community



bit.ly/breakoutcommunity



**Break Out Learning with Critical Inquiry**