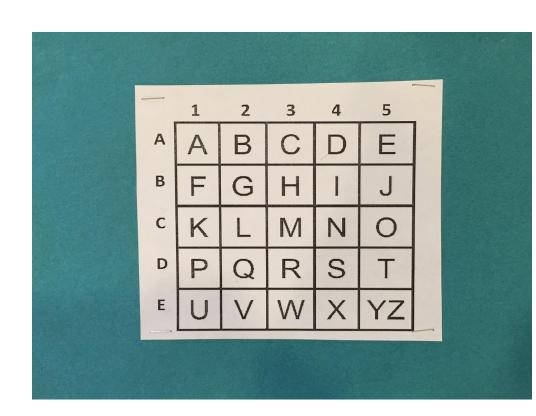

# What do you get with the following coordinates?

$$D3 + A1 + A3 + A5$$

### Put them in correct order?

# How about sequential order?

Draw the line to connect each pair of coordinates.