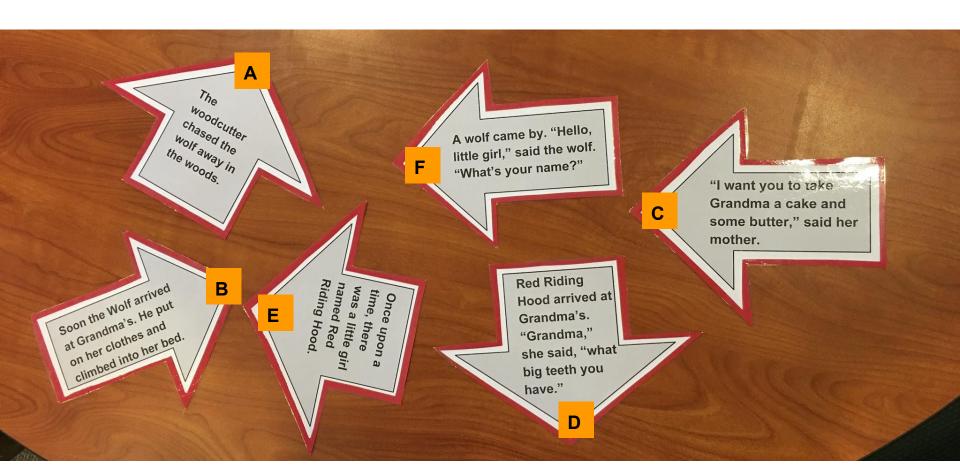

### Put them in correct order?

# How about sequential order?

Draw the line to connect each pair of coordinates.