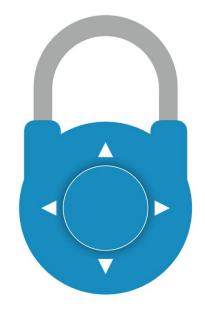

eenshots Phone



LOCKS is the optional app



your Lock Library for later use. LOCK LIBRARY TIME WARP LOCK DIRECTIONAL LOCK II TEST NUMBER LOCK LOCK FOR SCIENCE GAME DR. JOHNSON LOCK MY OTHER LOCK

Save locks you have created in







# Game Design Assets



http://bit.ly/boeduicons

# Appendix

# Puzzle and Lock Ideas



The WORD you are looking for is 28-7-62-30-25



# What do you get with the following coordinates?

$$D3 + A1 + A3 + A5$$



### Put them in correct order?



# How about sequential order?









Draw the line to connect each pair of coordinates.

## 4 Digit Number Lock











#### 5 Letter Word Lock











Letter Lock Word Options - <a href="http://bit.ly/wordlockoptions">http://bit.ly/wordlockoptions</a>

# 3 Digit Lock Box













## Directional Lock













## Key Lock









## Join the over 25,000 educators in our Facebook community



bit.ly/breakoutcommunity



**Break Out Learning with Critical Inquiry**