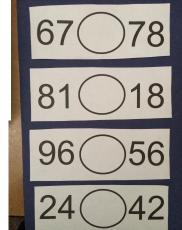

### Put them in correct order?

# How about sequential order?

Draw the line to connect each pair of coordinates.