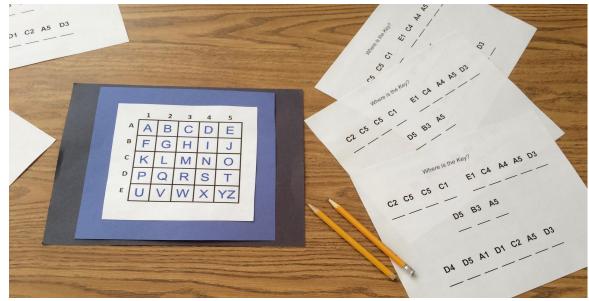

# What do you get with the following coordinates?

$$D3 + A1 + A3 + A5$$

# How about sequential order?

Draw the line to connect each pair of coordinates.