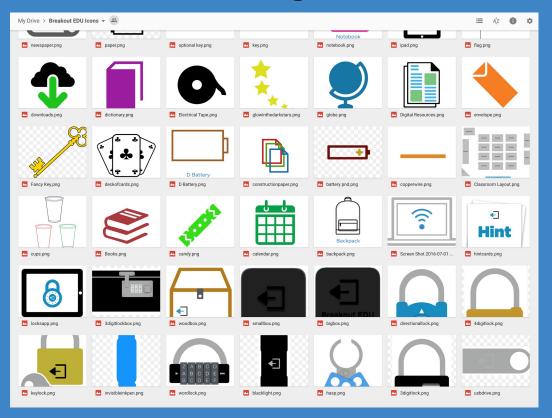

utes of game play and get more complex and challenging.

# Three types of Breakouts

# TRADITIONAL BLENDED DIGITAL

**Break Out Learning with Critical Inquiry** 



**Break Out Learning with Critical Inquiry** 

# LIBRARY GAMES





# **Official Breakout EDU Game Template**

# bit.ly/boedutemplate

**Break Out Learning with Critical Inquiry** 



This app is designed for both iPhone and iPad

Rating: 4+

LINKS

Privacy Policy Developer Website

@ 2016 Breakout EDU

#### Locks by Breakout EDU 44

Details Ratings and Reviews Related

Screenshots Phone



LOCKS is the optional app



your Lock Library for later use. LOCK LIBRARY TIME WARP LOCK DIRECTIONAL LOCK II TEST NUMBER LOCK LOCK FOR SCIENCE GAME DR. JOHNSON LOCK MY OTHER LOCK

Save locks you have created in







# Game Design Assets



http://bit.ly/boeduicons

# Appendix

# Puzzle and Lock Ideas



The WORD you are looking for is 28-7-62-30-25



# What do you get with the following coordinates?

$$D3 + A1 + A3 + A5$$



### Put them in correct order?



# How about sequential order?









Draw the line to connect each pair of coordinates.

## 4 Digit Number Lock











#### 5 Letter Word Lock











Letter Lock Word Options - <a href="http://bit.ly/wordlockoptions">http://bit.ly/wordlockoptions</a>

# 3 Digit Lock Box













## Directional Lock













## Key Lock









## Join the over 25,000 educators in our Facebook community



bit.ly/breakoutcommunity



**Break Out Learning with Critical Inquiry**