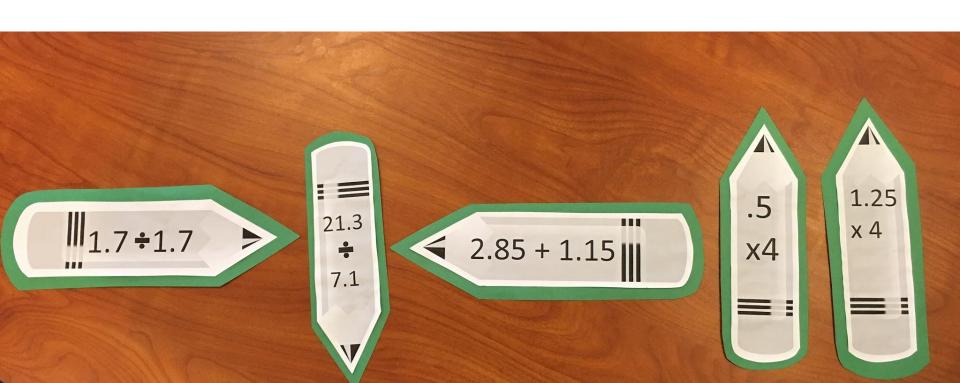

U Game Template**

# bit.ly/boedutemplate

**Break Out Learning with Critical Inquiry** 



This app is designed for both iPhone and iPad

Rating: 4+

LINKS

Privacy Policy Developer Website

@ 2016 Breakout EDU

#### Locks by Breakout EDU 44

Details Ratings and Reviews Related

Screenshots Phone



LOCKS is the optional app



your Lock Library for later use. LOCK LIBRARY TIME WARP LOCK DIRECTIONAL LOCK II TEST NUMBER LOCK LOCK FOR SCIENCE GAME DR. JOHNSON LOCK MY OTHER LOCK

Save locks you have created in







# Game Design Assets



http://bit.ly/boeduicons

# Appendix

# Puzzle and Lock Ideas



The WORD you are looking for is 28-7-62-30-25



# What do you get with the following coordinates?

$$D3 + A1 + A3 + A5$$



### Put them in correct order?



# How about sequential order?









Draw the line to connect each pair of coordinates.

## 4 Digit Number Lock











#### 5 Letter Word Lock











Letter Lock Word Options - <a href="http://bit.ly/wordlockoptions">http://bit.ly/wordlockoptions</a>

# 3 Digit Lock Box













## Directional Lock













## Key Lock









## Join the over 25,000 educators in our Facebook community



bit.ly/breakoutcommunity



**Break Out Learning with Critical Inquiry**