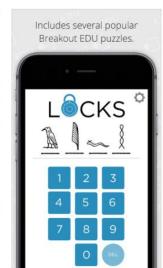

#### Locks by Breakout EDU 44

Details Ratings and Reviews Related

Screenshots Phone

LOCKS is the optional app

your Lock Library for later use. LOCK LIBRARY TIME WARP LOCK DIRECTIONAL LOCK II TEST NUMBER LOCK LOCK FOR SCIENCE GAME DR. JOHNSON LOCK MY OTHER LOCK