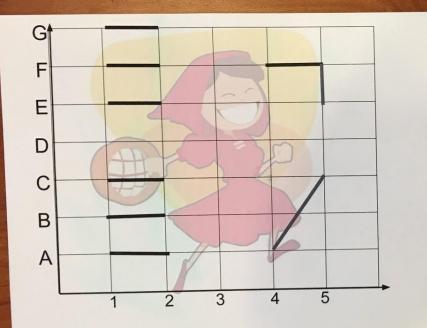

# How about sequential order?

Draw the line to connect each pair of coordinates.