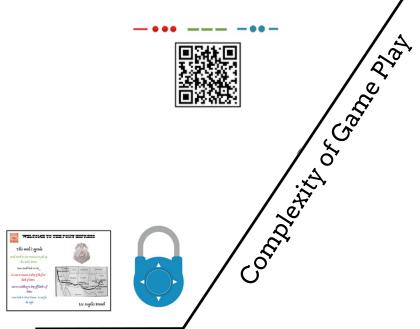

3-Digit Lock

Key Lock

Invisible Ink Pen

Games usually begin with challenges that are more easily attained to bring success to the players in the first few minutes of game play and get more complex and challenging.