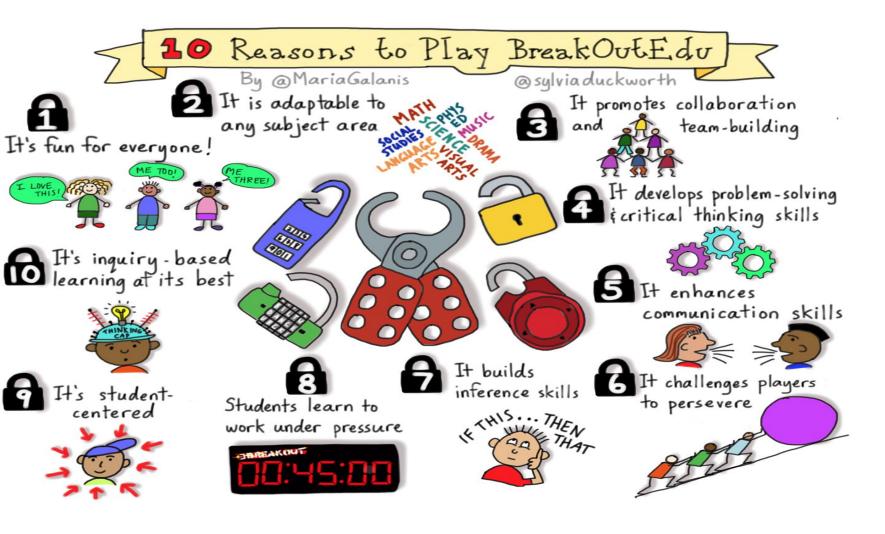

#### Mission Statement

Breakout EDU is a platform for immersive learning experiences where learners cultivate and apply academic skills and knowledge. Through intrinsic motivation, learners of all ages work collaboratively, out of their seats, to solve critical thinking puzzles.

# 5 Tips for Success

- 1. You are working together as one team
- 2. The better you communicate and collaborate the more successful you will be
- 3. If you solve a puzzle, make sure the rest of your team knows
- 4. Come together intermittently to review what you know
- 5. Decide as a team when to use your hint cards